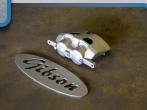

**Direct Drive Blast Wheels** From Two (2) to Twelve (12)

Variable Speed Manganese Wire Mesh Conveyor Belt in Widths From 12" - 36"

Part Surface Before & After Processing!

Abrasion-Resistant Cabinet Liners For Extended Service Life!