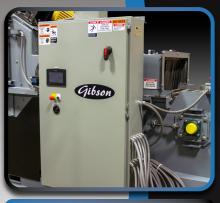

**Includes HMI Controls** For Automatic Timing!

Gibson Wire Mesh Belt Blasters offer the ability to utilize a blasting machine in conjunction with another machine to automate a process reducing high labor costs normally associated with batch type blasters. They come in many belt widths beginning with our 12" wide belt and are offered in larger widths. They also come with multiple blast wheels and horse powers with a level of speed and efficiency unmatched by other equipment manufactures. Gibson produces these flow through type units in many different sizes and configurations and can be customized to accommodate your blasting needs.