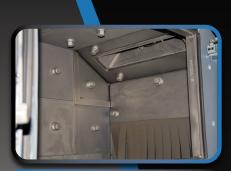

**Direct Drive Blast Wheels** From Two (2) to Twelve (12)

Variable Speed Manganese Wire Mesh Conveyor Belt in Widths From 12" - 36"

Part Surface Before & After Processing!

Abrasion-Resistant Cabinet Liners For Extended Service Life!

**Includes HMI Controls** For Automatic Timing!

Gibson Wire Mesh Belt Blasters offer the ability to utilize a blasting machine in conjunction with another machine to automate a process reducing high labor costs normally associated with batch type blasters. They come in many belt widths beginning with our 12" wide belt and are offered in larger widths. They also come with multiple blast wheels and horse powers with a level of speed and efficiency unmatched by other equipment manufactures. Gibson produces these flow through type units in many different sizes and configurations and can be customized to accommodate your blasting needs.