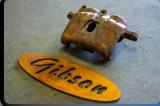

**Direct Drive Blast Wheels** From Two (2) to Twelve (12)

Variable Speed Manganese Wire Mesh Conveyor Belt in Widths From 12" - 36"

Part Surface Before & After Processing!

Abrasion-Resistant Cabinet Liners For Extended Service Life!